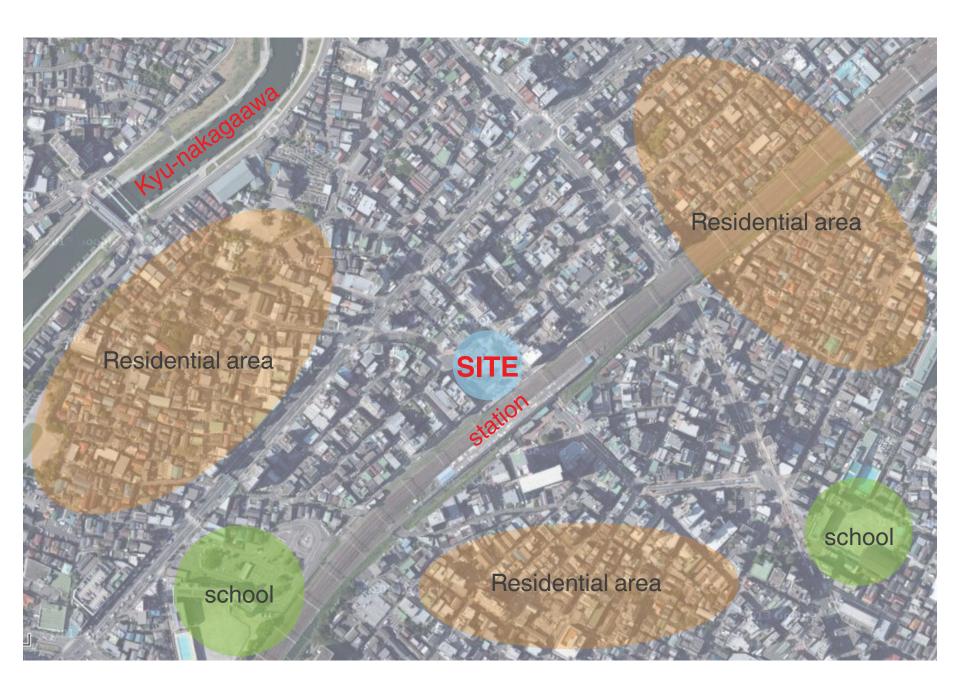

outside a terrace (all or private)

park & break graund

movement & window shopping

movement & cycling parking (all or private)

cover the dirty facade

site

suburb

Hirai

### Case 1: Hirai