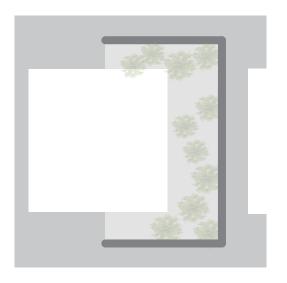

# Case 2 : Kagurazaka

Entrance / Fence / Facade of buildings in Kagurazaka

Entrance of buildings