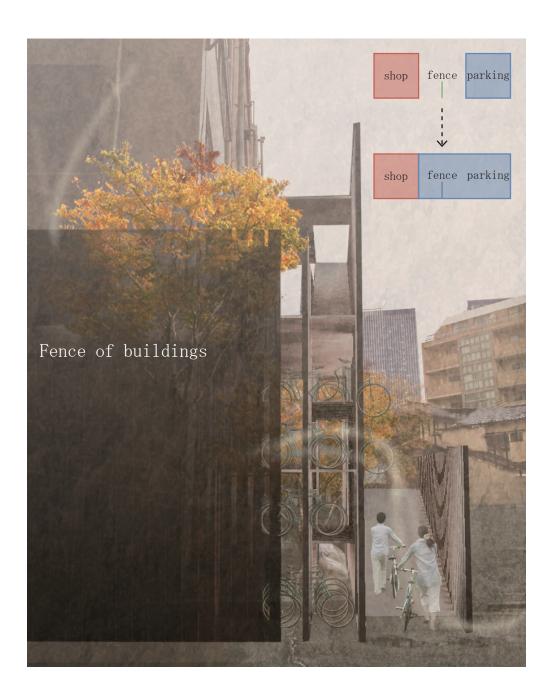

# Case 2 : Kagurazaka

Entrance / Fence / Facade of buildings in Kagurazaka

Entrance of buildings