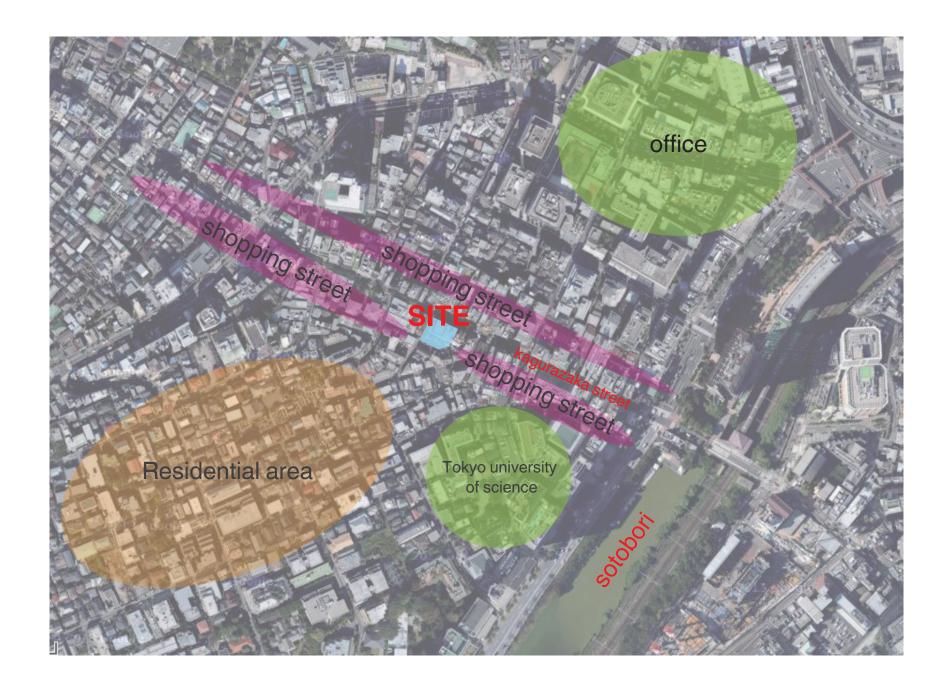

outside a terrace (all or private)

park & break graund

movement & window shopping

movement & cycling parking (all or private)

cover the dirty facade

site

suburb

Hirai

shopping street

Kagurazaka

downtown

Marunouchi

# Case 2 : Kagurazaka

Entrance / Fence / Facade of buildings in Kagurazaka

Entrance of buildings