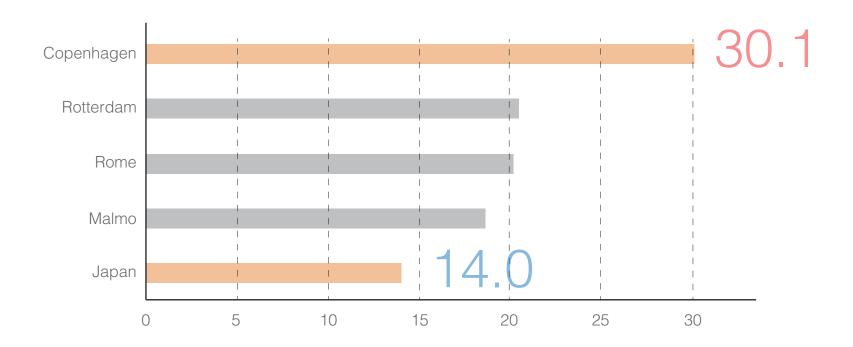

### Allotment rate of the bicycle in Japan

We need to let

"We generalize

the scenery
with the bicycle"
in Japan and do it!