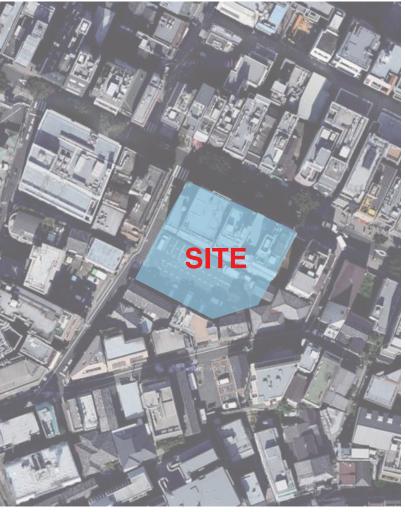

outside a terrace (all or private)

park & break graund

movement & window shopping

movement & cycling parking (all or private)

cover the dirty facade

site

suburb

Hirai

shopping street

Kagurazaka

downtown

Marunouchi

# Case 2 : Kagurazaka

Entrance / Fence / Facade of buildings in Kagurazaka

Entrance of buildings