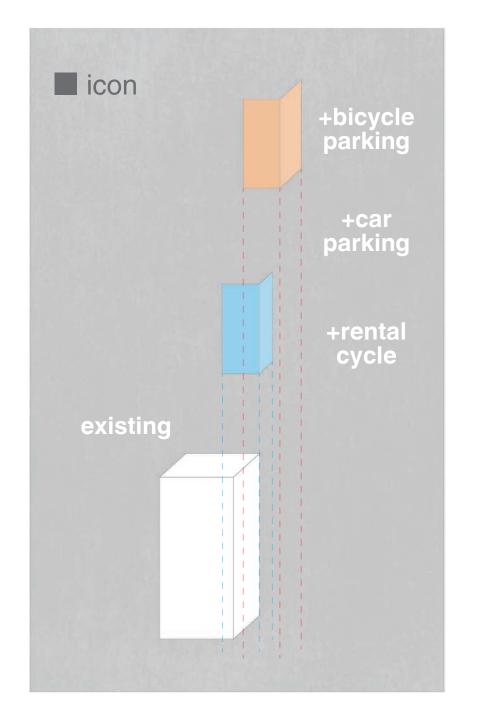

# Then

As scenery,
We prove a kind of icon
to give people recognition.

existing:
place with many opportunities
that people take advantage of

existing bicycle parking car parking rental cycle icon

put in & put out