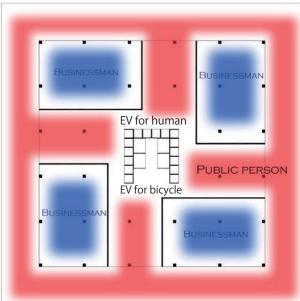

f the bicycle in Japan



We need to let

"We generalize

the scenery
with the bicycle"
in Japan and do it!

# Then

As scenery,
We prove a kind of icon
to give people recognition.



existing:
place with many opportunities
that people take advantage of



existing bicycle parking car parking rental cycle icon









put in & put out



outside a terrace (all or private)



park & break graund



movement & window shopping



movement & cycling parking (all or private)



cover the dirty facade

site

suburb

Hirai



shopping street

Kagurazaka



downtown



Marunouchi



### Case 1: Hirai











# Case 2 : Kagurazaka









Entrance / Fence / Facade of buildings in Kagurazaka



Entrance of buildings





### Case 3: Marunouchi







# parasitic and coexisting in marunouchi





change



plan

section