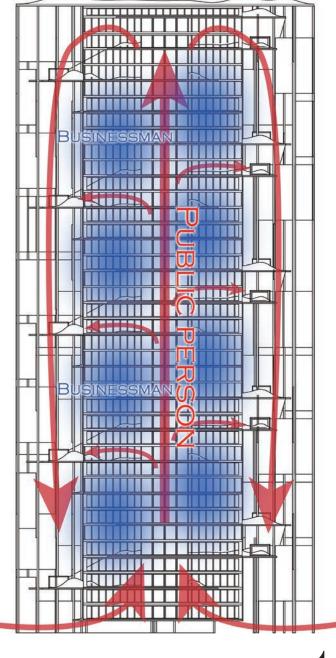

cle in Japan



We need to let

"We generalize

the scenery
with the bicycle"
in Japan and do it!

# Then

As scenery,
We prove a kind of icon
to give people recognition.



existing:
place with many opportunities
that people take advantage of



existing bicycle parking car parking rental cycle icon









put in & put out



outside a terrace (all or private)



park & break graund



movement & window shopping



movement & cycling parking (all or private)



cover the dirty facade

site

suburb

Hirai



shopping street

Kagurazaka



downtown



Marunouchi



### Case 1: Hirai











# Case 2 : Kagurazaka









Entrance / Fence / Facade of buildings in Kagurazaka



Entrance of buildings





### Case 3: Marunouchi







# parasitic and coexisting in marunouchi





change



plan

section