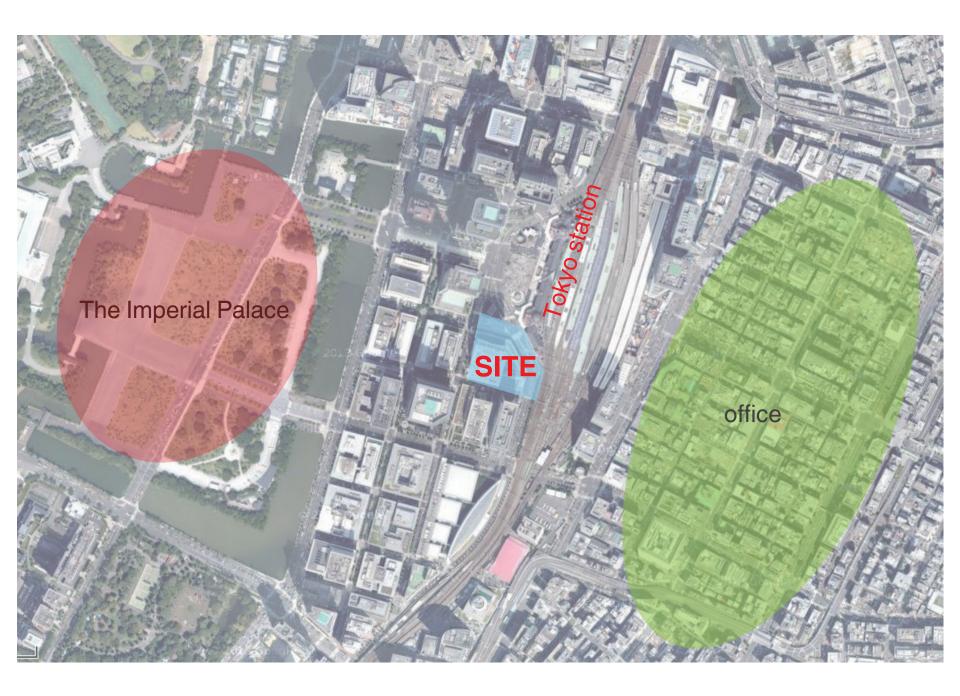

outside a terrace (all or private)

park & break graund

movement & window shopping

movement & cycling parking (all or private)

cover the dirty facade

site

suburb

Hirai

shopping street

Kagurazaka

downtown

Marunouchi

### Case 3: Marunouchi