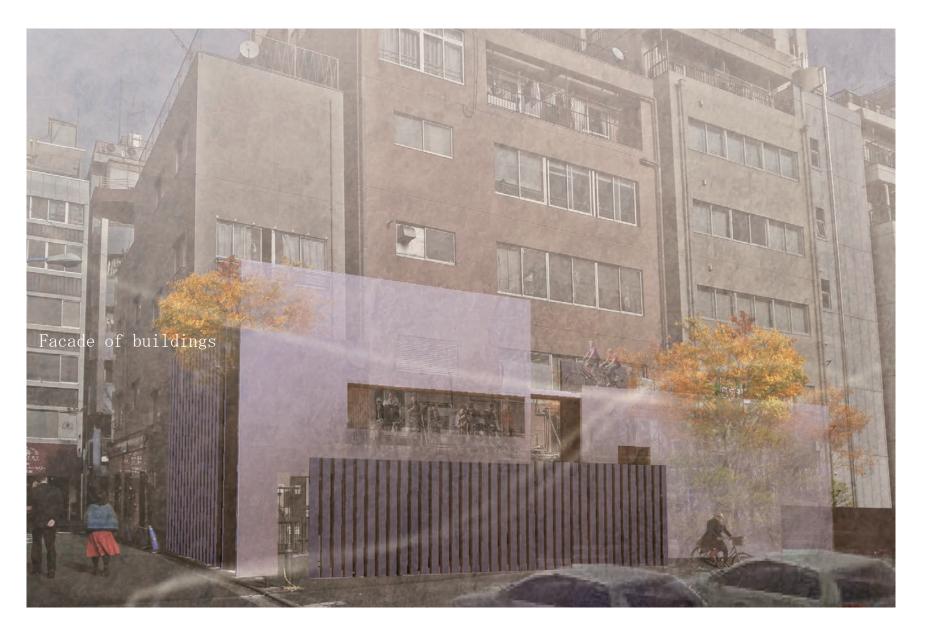

# Case 2 : Kagurazaka

Entrance / Fence / Facade of buildings in Kagurazaka

Entrance of buildings